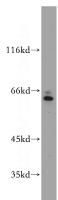

## **SERINC2-Specific antibody**

Catalog Number: 115193

**Product name** 

SERINC2-Specific antibody

**Specificity** 

human, mouse, rat; other species not tested.

**Antibody description** 

SERINC2-Specific Rabbit Polyclonal antibody. Positive WB detected in HepG2 cells, HeLa cells, MCF7 cells. Observed molecular weight by Western-blot: 65kd

**Dilutions** 

**Recommended Dilution:** 

WB: 1:200-1:2000

**Validations** 

HepG2 cells were subjected to SDS PAGE followed by western blot with Catalog

No:115193(SERINC2-Specific antibody) at dilution of 1:100