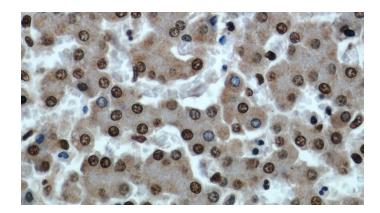

# SH3BGRL2 antibody

Catalog Number: 115186

Immunohistochemical of paraffin-embedded human liver using Catalog No:115186(SH3BGRL2 antibody) at dilution of 1:50 (under 40x lens)