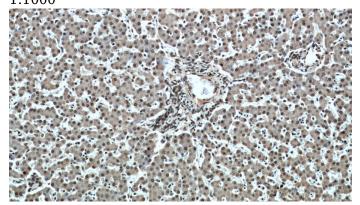

#### **Validations**

human placenta tissue were subjected to SDS PAGE followed by western blot with Catalog No:115186(SH3BGRL2 antibody) at dilution of 1:1000

Immunohistochemical of paraffin-embedded human liver using Catalog No:115186(SH3BGRL2 antibody) at dilution of 1:50 (under 10x lens)