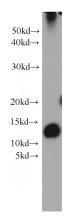

## **Antibody description**

SH3BGRL2 Rabbit Polyclonal antibody. Positive WB detected in human placenta tissue, human brain tissue, mouse liver tissue. Positive IHC detected in human liver tissue, human placenta tissue. Observed molecular weight by Westernblot: 12-17kd

#### **Validations**

human placenta tissue were subjected to SDS PAGE followed by western blot with Catalog No:115186(SH3BGRL2 antibody) at dilution of 1:1000

Immunohistochemical of paraffin-embedded human liver using Catalog No:115186(SH3BGRL2 antibody) at dilution of 1:50 (under 10x lens)