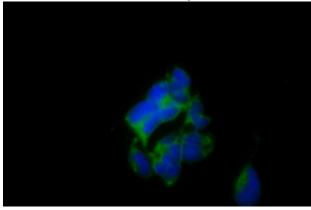

# **Antibody description**

SH2D5 Rabbit Polyclonal antibody. Positive IF detected in HEK-293 cells. Positive WB detected in HEK-293 cells, mouse kidney tissue. Observed molecular weight by Western-blot: 43-47 kDa

# Validations

HEK-293 cells were subjected to SDS PAGE followed by western blot with Catalog No:115184(SH2D5 Antibody) at dilution of 1:300

Immunofluorescent analysis of HEK-293 cells using Catalog No:115184(SH2D5 Antibody) at dilution of 1:50 and Alexa Fluor 488-congugated AffiniPure Goat Anti-Rabbit IgG(H+L)