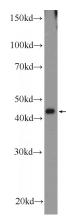

# **Antibody description**

SH2D5 Rabbit Polyclonal antibody. Positive IF detected in HEK-293 cells. Positive WB detected in HEK-293 cells, mouse kidney tissue. Observed molecular weight by Western-blot: 43-47 kDa

# Validations

HEK-293 cells were subjected to SDS PAGE followed by western blot with Catalog No:115184(SH2D5 Antibody) at dilution of 1:300

Immunofluorescent analysis of HEK-293 cells using Catalog No:115184(SH2D5 Antibody) at dilution of 1:50 and Alexa Fluor 488-congugated AffiniPure Goat Anti-Rabbit IgG(H+L)