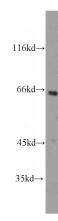

# **Antibody description**

SH2D3A Rabbit Polyclonal antibody. Positive WB detected in HeLa cells, HEK-293 cells, HepG2 cells. Positive IF detected in HeLa cells. Observed molecular weight by Western-blot: 64kd

## **Dilutions**

Recommended Dilution:

WB: 1:200-1:2000

IF: 1:20-1:200 **Validations** 

HeLa cells were subjected to SDS PAGE followed by western blot with Catalog

No:115181(NSP1;SH2D3A antibody) at dilution of