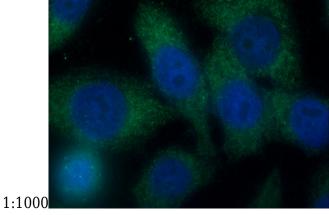

Immunofluorescent analysis of HeLa cells using Catalog No:115181(NSP1;SH2D3A Antibody) at dilution of 1:50 and Alexa Fluor 488-congugated AffiniPure Goat Anti-Rabbit IgG(H+L)