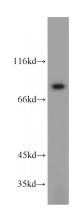

## **Antibody description**

SGSM3 Rabbit Polyclonal antibody. Positive IHC detected in human heart tissue, human spleen tissue. Positive IF detected in Hela cells. Positive WB detected in mouse brain tissue, L02 cells, mouse testis tissue. Positive IP detected in mouse brain tissue. Observed molecular weight by Western-blot: 85 kDa

#### **Validations**

mouse brain tissue were subjected to SDS PAGE followed by western blot with Catalog No:115175(SGSM3 antibody) at dilution of 1:600

Immunohistochemical of paraffin-embedded human heart using Catalog No:115175(SGSM3 antibody) at dilution of 1:100 (under 10x lens)