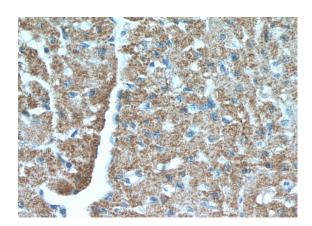

# **SGSM3** antibody

Catalog Number: 115175

Immunohistochemical of paraffin-embedded human heart using Catalog No:115175(SGSM3 antibody) at dilution of 1:100 (under 40x lens)

Immunofluorescent analysis of Hela cells, using SGSM3 antibody Catalog No:115175 at 1:25 dilution and Rhodamine-labeled goat anti-rabbit IgG (red). Blue pseudocolor = DAPI (fluorescent