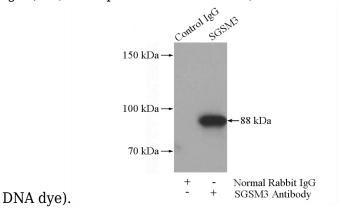

IP Result of anti-SGSM3 (IP:Catalog No:115175, 4ug; Detection:Catalog No:115175 1:600) with mouse brain tissue lysate 3440ug.