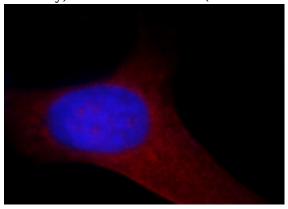

# **SGSM3** antibody

Catalog Number: 115175

Immunohistochemical of paraffin-embedded human heart using Catalog No:115175(SGSM3 antibody) at dilution of 1:100 (under 40x lens)

Immunofluorescent analysis of Hela cells, using SGSM3 antibody Catalog No:115175 at 1:25 dilution and Rhodamine-labeled goat anti-rabbit IgG (red). Blue pseudocolor = DAPI (fluorescent