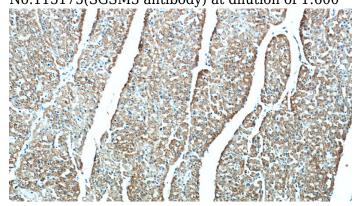

#### **Validations**

mouse brain tissue were subjected to SDS PAGE followed by western blot with Catalog No:115175(SGSM3 antibody) at dilution of 1:600

Immunohistochemical of paraffin-embedded human heart using Catalog No:115175(SGSM3 antibody) at dilution of 1:100 (under 10x lens)