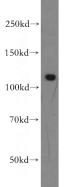

#### Antibody description

SGSM1 Rabbit Polyclonal antibody. Positive WB detected in mouse testis tissue. Observed molecular weight by Western-blot: 115-132 kDa

# Validations

mouse testis tissue were subjected to SDS PAGE followed by western blot with Catalog No:115174(SGSM1 antibody) at dilution of 1:500