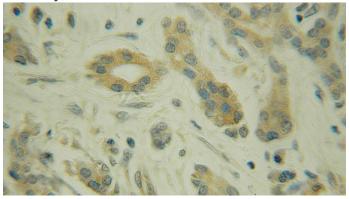

## Antibody description

SGK3 Rabbit Polyclonal antibody. Positive IP detected in mouse heart tissue. Positive WB detected in HeLa cells, A375 cells, human liver tissue, mouse skin tissue, rat kidney tissue. Positive IHC detected in human pancreas cancer tissue, human cervical cancer tissue. Positive IF detected in A375 cells. Observed molecular weight by Western-blot: 57 kDa

## Validations

HeLa cells were subjected to SDS PAGE followed by western blot with Catalog No:115168(SGK3 antibody) at dilution of 1:300

Immunohistochemical of paraffin-embedded human pancreas cancer using Catalog No:115168(SGK3 antibody) at dilution of 1:100 (under 10x lens)