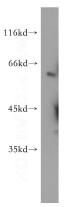

## Antibody description

SGK3 Rabbit Polyclonal antibody. Positive IP detected in mouse heart tissue. Positive WB detected in HeLa cells, A375 cells, human liver tissue, mouse skin tissue, rat kidney tissue. Positive IHC detected in human pancreas cancer tissue, human cervical cancer tissue. Positive IF detected in A375 cells. Observed molecular weight by Western-blot: 57 kDa

## Validations

HeLa cells were subjected to SDS PAGE followed by western blot with Catalog No:115168(SGK3 antibody) at dilution of 1:300

Immunohistochemical of paraffin-embedded human pancreas cancer using Catalog No:115168(SGK3 antibody) at dilution of 1:100 (under 10x lens)