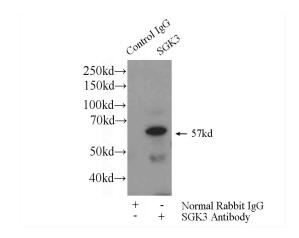

# SGK3 antibody

Catalog Number: 115168

IP Result of anti-SGK3 (IP:Catalog No:115168, 4ug; Detection:Catalog No:115168 1:500) with mouse heart tissue lysate 3200ug.

Immunofluorescent analysis of A375 cells using Catalog No:115168(SGK3 Antibody) at dilution of 1:25 and Alexa Fluor 488-congugated AffiniPure Goat Anti-Rabbit IgG(H+L)