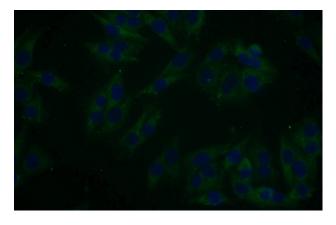

# SGK3 antibody

Catalog Number: 115168

IP Result of anti-SGK3 (IP:Catalog No:115168, 4ug; Detection:Catalog No:115168 1:500) with mouse heart tissue lysate 3200ug.

Immunofluorescent analysis of A375 cells using Catalog No:115168(SGK3 Antibody) at dilution of 1:25 and Alexa Fluor 488-congugated AffiniPure Goat Anti-Rabbit IgG(H+L)