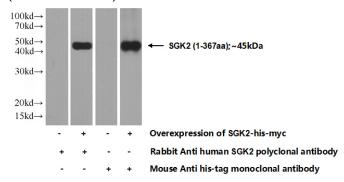

Transfected HEK-293 cells were subjected to SDS PAGE followed by western blot with Catalog No:115167(SGK2 Antibody) at dilution of 1:1000