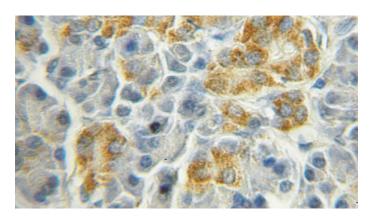

**Dilutions** 

Recommended Dilution:

WB: 1:500-1:5000

IHC: 1:20-1:200 **Validations** 

Immunohistochemical of paraffin-embedded human pancreas cancer using Catalog No:115167(SGK2 antibody) at dilution of 1:50 (under 10x lens)