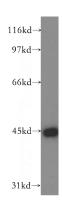

## **Antibody description**

SFTPB Rabbit Polyclonal antibody. Positive IP detected in Y79 cells. Positive WB detected in Y79 cells. Positive IHC detected in human heart tissue. Observed molecular weight by Western-blot: 43kd

## **Validations**

Y79 cells were subjected to SDS PAGE followed by western blot with Catalog No:115157(SFTPB antibody) at dilution of 1:500

Immunohistochemical of paraffin-embedded human heart using Catalog No:115157(SFTPB antibody) at dilution of 1:50 (under 40x lens)