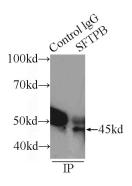

IP Result of anti-SFTPB (IP:Catalog No:115157, 3ug; Detection:Catalog No:115157 1:300) with Y79 cells lysate 3000ug.