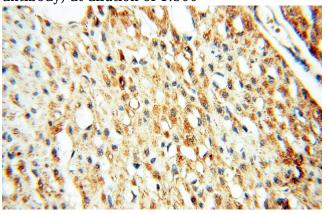

## **Antibody description**

SFTPB Rabbit Polyclonal antibody. Positive IP detected in Y79 cells. Positive WB detected in Y79 cells. Positive IHC detected in human heart tissue. Observed molecular weight by Western-blot: 43kd

## **Validations**

Y79 cells were subjected to SDS PAGE followed by western blot with Catalog No:115157(SFTPB antibody) at dilution of 1:500

Immunohistochemical of paraffin-embedded human heart using Catalog No:115157(SFTPB antibody) at dilution of 1:50 (under 40x lens)