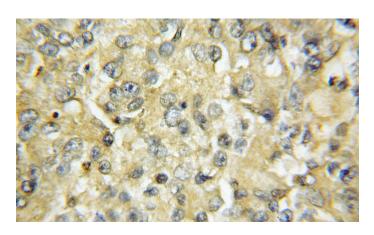

ELISA, IHC

**Dilutions** 

Recommended Dilution:

IHC: 1:20-1:200 **Validations** 

Immunohistochemical of paraffin-embedded human lung cancer using Catalog No:115156(SFTPA1 antibody) at dilution of 1:50 (under 10x lens)