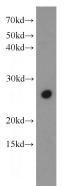

## **Antibody description**

SFRS9 Rabbit Polyclonal antibody. Positive WB detected in HEK-293 cells. Observed molecular weight by Western-blot: 26kd

# Validations

HEK-293 cells were subjected to SDS PAGE followed by western blot with Catalog No:115154(SFRS9 antibody) at dilution of 1:1000