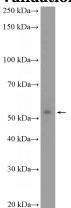

## **SFRS6** antibody

Catalog Number: 115151

Product name

SFRS6 antibody

**Specificity** 

Human, Mouse, Rat; other species not tested.

**Antibody description** 

SFRS6 Rabbit Polyclonal antibody. Positive WB detected in rat kidney tissue, HeLa cells. Observed molecular weight by Western-blot: 55 kDa

## **Validations**

rat kidney tissue were subjected to SDS PAGE followed by western blot with Catalog No:115151(SFRS6 Antibody) at dilution of 1:600