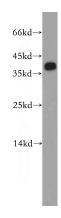

**Dilutions** 

Recommended Dilution:

WB: 1:500-1:5000

IP: 1:200-1:1000 **Validations** 

mouse brain tissue were subjected to SDS PAGE followed by western blot with Catalog No:115149(SFRS2 antibody) at dilution of 1:300