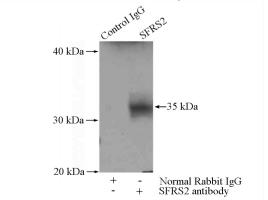

IP Result of anti-SFRS2 (IP:Catalog No:115149, 4ug; Detection:Catalog No:115149 1:300) with mouse brain tissue lysate 4000ug.