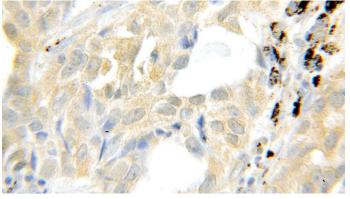

### **Antibody description**

SFRP2 Rabbit Polyclonal antibody. Positive WB detected in Y79 cells, COLO 320 cells, MCF7 cells. Positive IHC detected in human lung cancer tissue. Observed molecular weight by Westernblot: 33 kDa

## Validations

Y79 cells were subjected to SDS PAGE followed by western blot with Catalog No:115145(SFRP2 antibody) at dilution of 1:400

Immunohistochemical of paraffin-embedded human lung cancer using Catalog No:115145(SFRP2 antibody) at dilution of 1:50 (under 10x lens)