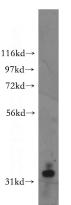

### **Antibody description**

SFRP2 Rabbit Polyclonal antibody. Positive WB detected in Y79 cells, COLO 320 cells, MCF7 cells. Positive IHC detected in human lung cancer tissue. Observed molecular weight by Westernblot: 33 kDa

## Validations

Y79 cells were subjected to SDS PAGE followed by western blot with Catalog No:115145(SFRP2 antibody) at dilution of 1:400

Immunohistochemical of paraffin-embedded human lung cancer using Catalog No:115145(SFRP2 antibody) at dilution of 1:50 (under 10x lens)