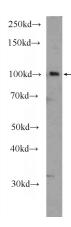

**Antibody description** 

SFMBT2 Rabbit Polyclonal antibody. Positive WB detected in NIH/3T3 cells, mouse spleen tissue. Observed molecular weight by Western-blot: 100 kDa

**Preparation** 

This antibody was obtained by immunization of SFMBT2 recombinant protein (Accession Number: NM\_001029880). Purification method: Antigen affinity purified.

**Applications** 

ELISA, WB

**Dilutions** 

Recommended Dilution: WB: 1:200-1:2000

**Validations** 

NIH/3T3 cells were subjected to SDS PAGE followed by western blot with Catalog No:115143(SFMBT2 Antibody) at dilution of 1:600