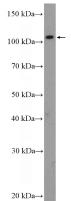

## **SETDB2** antibody

Catalog Number: 115131

**Product name** 

SETDB2 antibody

**Specificity** 

Human; other species not tested.

**Antibody description** 

SETDB2 Rabbit Polyclonal antibody. Positive WB detected in Jurkat cells. Observed molecular weight by Western-blot: 101 kDa

## **Validations**

Jurkat cells were subjected to SDS PAGE followed by western blot with Catalog No:115131(SETDB2 Antibody) at dilution of 1:300