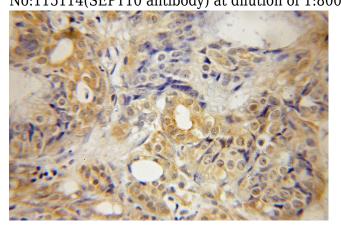

# **Antibody description**

SEPT10 Rabbit Polyclonal antibody. Positive IHC detected in human pancreas cancer. Positive WB detected in human kidney tissue. Observed molecular weight by Western-blot: 57kd

Immunohistochemical of paraffin-embedded human pancreas cancer using Catalog No:115114(SEPT10 antibody) at dilution of 1:50 (under 10x lens)