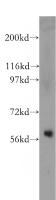

# **Antibody description**

SEPT10 Rabbit Polyclonal antibody. Positive IHC detected in human pancreas cancer. Positive WB detected in human kidney tissue. Observed molecular weight by Western-blot: 57kd

## **Dilutions**

Recommended Dilution:

WB: 1:200-1:2000

IHC: 1:20-1:200 **Validations** 

human kidney tissue were subjected to SDS PAGE followed by western blot with Catalog No:115114(SEPT10 antibody) at dilution of 1:800