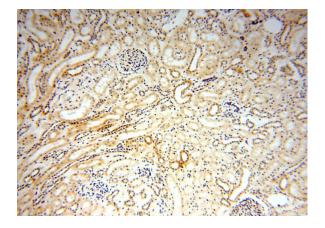

#### Dilutions

Recommended Dilution:

WB: 1:500-1:5000

IHC: 1:20-1:200 Validations

Immunohistochemical of paraffin-embedded human kidney using Catalog No:115107(SEMG1 antibody) at dilution of 1:100 (under 10x lens)