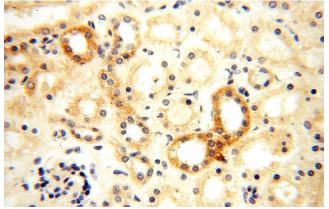

Immunohistochemical of paraffin-embedded human kidney using Catalog No:115107(SEMG1 antibody) at dilution of 1:100 (under 40x lens)

Transfected HEK-293 cells were subjected to SDS PAGE followed by western blot with Catalog No:115107(SEMG1 Antibody) at dilution of 1:1000