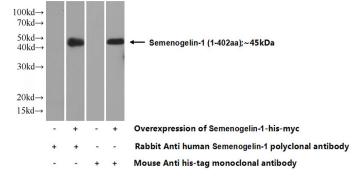

Immunohistochemical of paraffin-embedded human kidney using Catalog No:115107(SEMG1 antibody) at dilution of 1:100 (under 40x lens)

Transfected HEK-293 cells were subjected to SDS PAGE followed by western blot with Catalog No:115107(SEMG1 Antibody) at dilution of 1:1000