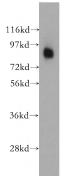

### **Antibody description**

SEMA4A Rabbit Polyclonal antibody. Positive WB detected in PC-3 cells. Observed molecular weight by Western-blot: 84 kDa

## Validations

PC-3 cells were subjected to SDS PAGE followed by western blot with Catalog No:115104(SEMA4A antibody) at dilution of 1:400