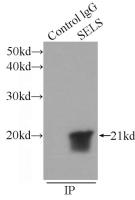

## **SELS** antibody

Catalog Number: 115102

Product name

SELS antibody

**Specificity** 

Human, Mouse, Rat; other species not tested.

**Antibody description** 

SELS Rabbit Polyclonal antibody. Positive WB detected in HeLa cells, HepG2 cells, human brain tissue. Positive IP detected in HepG2 cells. Observed molecular weight by Western-blot: 21kd

IP Result of anti-SELS (IP:Catalog No:115102, 3ug; Detection:Catalog No:115102 1:500) with HepG2 cells lysate 600ug.