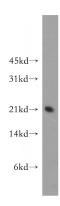

## **SELS** antibody

Catalog Number: 115102

Product name

SELS antibody

**Specificity** 

Human, Mouse, Rat; other species not tested.

**Antibody description** 

SELS Rabbit Polyclonal antibody. Positive WB detected in HeLa cells, HepG2 cells, human brain tissue. Positive IP detected in HepG2 cells. Observed molecular weight by Western-blot: 21kd

**Dilutions** 

Recommended Dilution:

WB: 1:500-1:5000

IP: 1:200-1:2000 **Validations** 

HeLa cells were subjected to SDS PAGE followed by western blot with Catalog No:115102(SELS antibody) at dilution of 1:500