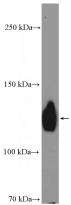

## **Validations**

Jurkat cells were subjected to SDS PAGE followed by western blot with Catalog No:115101(SELPLG Antibody) at dilution of 1:600