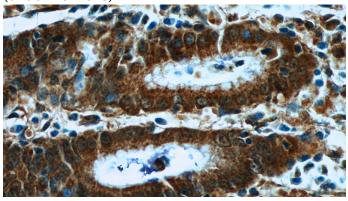

#### **Validations**

Immunohistochemistry of paraffin-embedded human liver cancer tissue slide using Catalog No:115093(SCT Antibody) at dilution of 1:50 (under 40x lens)

Immunohistochemistry of paraffin-embedded human stomach tissue slide using Catalog No:115093(SCT Antibody) at dilution of 1:50 (under 40x lens)