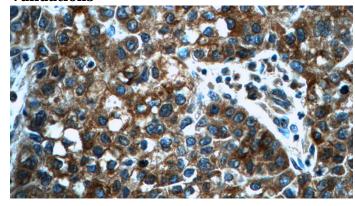

#### **Validations**

Immunohistochemistry of paraffin-embedded human liver cancer tissue slide using Catalog No:115093(SCT Antibody) at dilution of 1:50 (under 40x lens)

Immunohistochemistry of paraffin-embedded human stomach tissue slide using Catalog No:115093(SCT Antibody) at dilution of 1:50 (under 40x lens)