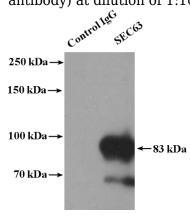

IP Result of anti-SEC63 (IP:Catalog No:115090, 4ug; Detection:Catalog No:115090 1:300) with A431 cells lysate 2400ug.