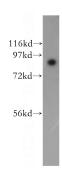

**Dilutions** 

Recommended Dilution:

WB: 1:1000-1:10000

IP: 1:200-1:1000 **Validations** 

A431 cells were subjected to SDS PAGE followed by western blot with Catalog No:115090(SEC63 antibody) at dilution of 1:1000