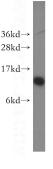

### Antibody description

SEC61B Rabbit Polyclonal antibody. Positive IHC detected in human pancreas cancer tissue. Positive WB detected in mouse pancreas tissue. Observed molecular weight by Western-blot: 12 kDa

### Dilutions

Recommended Dilution:

WB: 1:200-1:2000

IHC: 1:20-1:200 **Validations** 

mouse pancreas tissue were subjected to SDS PAGE followed by western blot with Catalog No:115087(SEC61B antibody) at dilution of 1:500