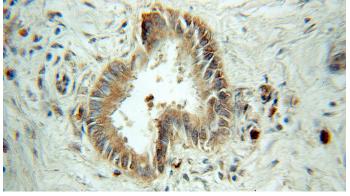

### Antibody description

SEC61B Rabbit Polyclonal antibody. Positive IHC detected in human pancreas cancer tissue. Positive WB detected in mouse pancreas tissue. Observed molecular weight by Western-blot: 12 kDa

Immunohistochemical of paraffin-embedded human pancreas cancer using Catalog No:115087(SEC61B antibody) at dilution of 1:50 (under 10x lens)