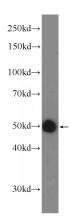

## **Antibody description**

SEC61alpha Rabbit Polyclonal antibody. Positive IF detected in HepG2 cells. Positive WB detected in mouse brain tissue, HEK-293 cells, mouse liver tissue. Observed molecular weight by Westernblot: 52 kDa

#### **Validations**

mouse brain tissue were subjected to SDS PAGE followed by western blot with Catalog No:115084(SEC61A2 Antibody) at dilution of

Immunofluorescent analysis of HepG2 cells using Catalog No:115084(SEC61A2 Antibody) at dilution of 1:25 and Alexa Fluor 488-congugated AffiniPure Goat Anti-Rabbit IgG(H+L)