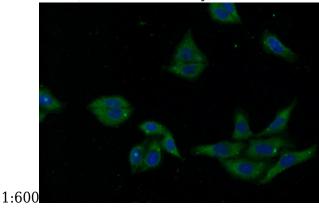

## **Antibody description**

SEC61alpha Rabbit Polyclonal antibody. Positive IF detected in HepG2 cells. Positive WB detected in mouse brain tissue, HEK-293 cells, mouse liver tissue. Observed molecular weight by Westernblot: 52 kDa

#### **Validations**

mouse brain tissue were subjected to SDS PAGE followed by western blot with Catalog No:115084(SEC61A2 Antibody) at dilution of

Immunofluorescent analysis of HepG2 cells using Catalog No:115084(SEC61A2 Antibody) at dilution of 1:25 and Alexa Fluor 488-congugated AffiniPure Goat Anti-Rabbit IgG(H+L)