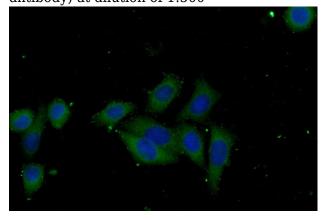

Immunofluorescent analysis of (-20oc Ethanol) fixed HeLa cells using Catalog No:115080(SEC24C Antibody) at dilution of 1:25 and Alexa Fluor 488-congugated AffiniPure Goat Anti-Rabbit IgG(H+L)