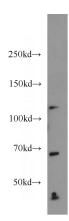

# **Antibody description**

SEC24C Rabbit Polyclonal antibody. Positive WB detected in HeLa cells. Positive IF detected in HeLa cells. Observed molecular weight by Western-blot: 110-120 kDa

### **Dilutions**

Recommended Dilution:

WB: 1:200-1:2000

IF: 1:10-1:100 **Validations** 

HeLa cells were subjected to SDS PAGE followed by western blot with Catalog No:115080(SEC24C antibody) at dilution of 1:500