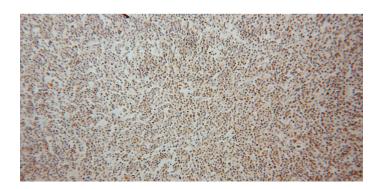

## **Validations**

human liver tissue were subjected to SDS PAGE followed by western blot with Catalog No:115079(SEC24A antibody) at dilution of 1:500

Immunohistochemical of paraffin-embedded human lymphoma using Catalog No:115079(SEC24A antibody) at dilution of 1:50 (under 10x lens)