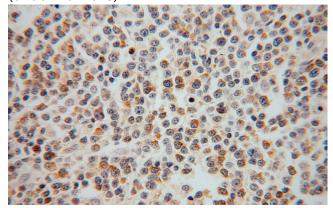

# **SEC24A** antibody

Catalog Number: 115079

Immunohistochemical of paraffin-embedded human lymphoma using Catalog No:115079(SEC24A antibody) at dilution of 1:50 (under 40x lens)

Immunofluorescent analysis of Hela cells, using SEC24A antibody Catalog No:115079 at 1:25 dilution and Rhodamine-labeled goat anti-rabbit IgG (red).