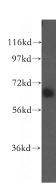

## **SEC24A antibody**

Catalog Number: 115079

**Product name** 

SEC24A antibody

**Specificity** 

Human, Mouse, Rat; other species not tested.

Antibody description

SEC24A Rabbit Polyclonal antibody. Positive WB detected in human liver tissue, mouse skeletal muscle tissue, mouse thymus tissue, rat thymus tissue. Positive IF detected in Hela cells. Positive IHC detected in human lymphoma tissue. Observed molecular weight by Western-blot: 66 kDa

## **Validations**

human liver tissue were subjected to SDS PAGE followed by western blot with Catalog No:115079(SEC24A antibody) at dilution of 1:500

Immunohistochemical of paraffin-embedded human lymphoma using Catalog No:115079(SEC24A antibody) at dilution of 1:50 (under 10x lens)