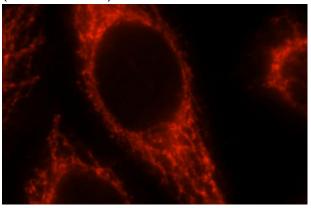

# **SEC24A** antibody

Catalog Number: 115079

Immunohistochemical of paraffin-embedded human lymphoma using Catalog No:115079(SEC24A antibody) at dilution of 1:50 (under 40x lens)

Immunofluorescent analysis of Hela cells, using SEC24A antibody Catalog No:115079 at 1:25 dilution and Rhodamine-labeled goat anti-rabbit IgG (red).