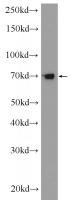

## **SEC14L1** antibody

Catalog Number: 115076

**Product name** 

SEC14L1 antibody

**Specificity** 

Human; other species not tested.

**Antibody description** 

SEC14L1 Rabbit Polyclonal antibody. Positive WB detected in Y79 cells, HEK-293 cells. Observed molecular weight by Western-blot: 70 kDa

## **Validations**

Y79 cells were subjected to SDS PAGE followed by western blot with Catalog No:115076(SEC14L1 Antibody) at dilution of 1:300