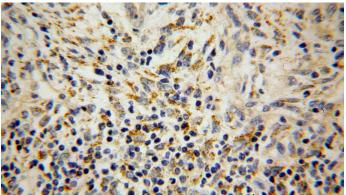

Immunohistochemical of paraffin-embedded human colon cancer using Catalog No:115074(SEC11A antibody) at dilution of 1:100

## SEC11A antibody

Catalog Number: 115074

(under 40x lens)