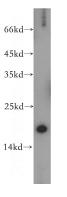

#### Antibody description

SEC11A Rabbit Polyclonal antibody. Positive IHC detected in human colon cancer tissue. Positive WB detected in mouse testis tissue, human colon tissue. Observed molecular weight by Westernblot: 21kd

#### Validations

mouse testis tissue were subjected to SDS PAGE followed by western blot with Catalog No:115074(SEC11A antibody) at dilution of 1:800

Immunohistochemical of paraffin-embedded human colon cancer using Catalog No:115074(SEC11A antibody) at dilution of 1:100 (under 10x lens)