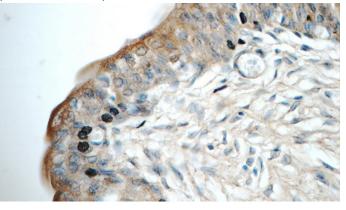

#### **Antibody description**

SDR42E1 Rabbit Polyclonal antibody. Positive IHC detected in human bladder tissue.

## Validations

Immunohistochemistry of paraffin-embedded human bladder tissue slide using Catalog No:115072(SDR42E1 Antibody) at dilution of 1:50 (under 10x lens)

Immunohistochemistry of paraffin-embedded human bladder tissue slide using Catalog No:115072(SDR42E1 Antibody) at dilution of 1:50 (under 40x lens)