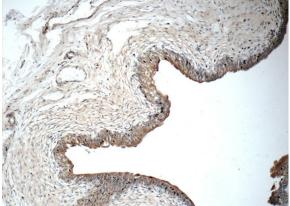

#### **Antibody description**

SDR42E1 Rabbit Polyclonal antibody. Positive IHC detected in human bladder tissue.

## Validations

Immunohistochemistry of paraffin-embedded human bladder tissue slide using Catalog No:115072(SDR42E1 Antibody) at dilution of 1:50 (under 10x lens)

Immunohistochemistry of paraffin-embedded human bladder tissue slide using Catalog No:115072(SDR42E1 Antibody) at dilution of 1:50 (under 40x lens)