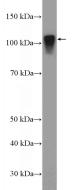

## **Antibody description**

SARDH Rabbit Polyclonal antibody. Positive WB detected in rat liver tissue. Observed molecular weight by Western-blot: 100 kDa

# Validations

rat liver tissue were subjected to SDS PAGE followed by western blot with Catalog No:115070(SARDH Antibody) at dilution of 1:1500