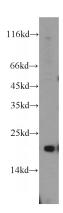

## **Antibody description**

SAR1A Rabbit Polyclonal antibody. Positive IHC detected in human hepat°Cirrhosis tissue, human liver tissue, human skeletal muscle tissue. Positive WB detected in mouse liver tissue, HeLa cells, HT-1080 cells. Observed molecular weight by Western-blot: 23-25 kDa

#### **Validations**

mouse liver tissue were subjected to SDS PAGE followed by western blot with Catalog No:115064(SAR1A antibody) at dilution of 1:500

Immunohistochemical of paraffin-embedded human hepatocirrhosis using Catalog No:115064(SAR1A antibody) at dilution of 1:100 (under 10x lens)