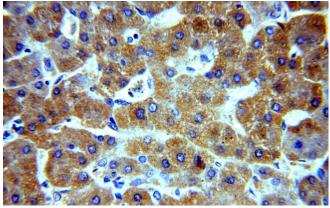

# $SAR1A\ antibody$

Catalog Number: 115064

No:115064(SAR1A antibody) at dilution of 1:100 (under 40x lens)