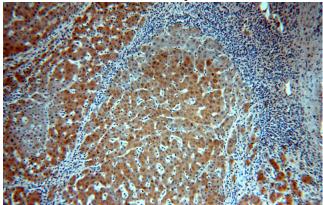

#### **Validations**

mouse liver tissue were subjected to SDS PAGE followed by western blot with Catalog No:115064(SAR1A antibody) at dilution of 1:500

Immunohistochemical of paraffin-embedded human hepatocirrhosis using Catalog No:115064(SAR1A antibody) at dilution of 1:100 (under 10x lens)

Immunohistochemical of paraffin-embedded human hepatocirrhosis using Catalog