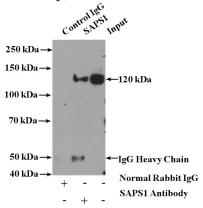

## **Validations**

HeLa cells were subjected to SDS PAGE followed by western blot with Catalog No:115062(SAPS1 antibody) at dilution of 1:500

IP Result of anti-SAPS1 (IP:Catalog No:115062, 4ug; Detection:Catalog No:115062 1:1000) with HeLa cells lysate 3200ug.