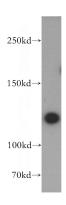

## **Validations**

HeLa cells were subjected to SDS PAGE followed by western blot with Catalog No:115062(SAPS1 antibody) at dilution of 1:500

IP Result of anti-SAPS1 (IP:Catalog No:115062, 4ug; Detection:Catalog No:115062 1:1000) with HeLa cells lysate 3200ug.