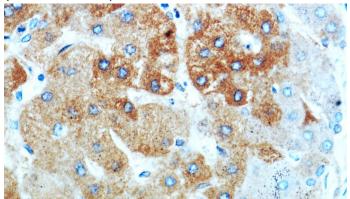

ght by Western-blot: 52 kDa

# Preparation

This antibody was obtained by immunization of SAMM50 recombinant protein (Accession Number: NM\_015380). Purification method: Antigen affinity purified.

### **Formulation**

PBS with 0.02% sodium azide and 50% glycerol pH 7.3.

#### **Storage**

Store at -20°C. DO NOT ALIQUOT

#### **Clonality**

Polyclonal

#### Ig Type

Rabbit IgG

#### **Applications**

ELISA, WB, IHC

#### **Dilutions**

Recommended Dilution:

WB: 1:500-1:5000

IHC: 1:20-1:200

#### **Validations**



mouse ovary tissue were subjected to SDS PAGE followed by western blot with Catalog No:115057(SAMM50 antibody) at dilution of 1:400



Immunohistochemical of paraffin-embedded human hepatocirrhosis using Catalog No:115057(SAMM50 antibody) at dilution of 1:100 (under 10x lens)



Immunohistochemical of paraffin-embedded human hepatocirrhosis using Catalog No:115057(SAMM50 antibody) at dilution of 1:100

# $SAMM50\ antibody$

Catalog Number: 115057



(under 40x lens)