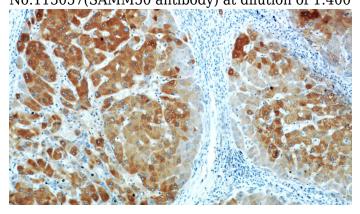

#### **Validations**

mouse ovary tissue were subjected to SDS PAGE followed by western blot with Catalog No:115057(SAMM50 antibody) at dilution of 1:400

Immunohistochemical of paraffin-embedded human hepatocirrhosis using Catalog No:115057(SAMM50 antibody) at dilution of 1:100 (under 10x lens)

Immunohistochemical of paraffin-embedded human hepatocirrhosis using Catalog No:115057(SAMM50 antibody) at dilution of 1:100