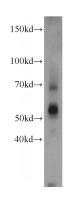

## **Antibody description**

SAMM50 Rabbit Polyclonal antibody. Positive IHC detected in human hepat°Cirrhosis tissue, human skin tissue. Positive WB detected in mouse ovary tissue, A375 cells, A431 cells, HEK-293 cells, HeLa cells. Observed molecular weight by Western-blot: 52 kDa

#### **Validations**

mouse ovary tissue were subjected to SDS PAGE followed by western blot with Catalog No:115057(SAMM50 antibody) at dilution of 1:400

Immunohistochemical of paraffin-embedded human hepatocirrhosis using Catalog No:115057(SAMM50 antibody) at dilution of 1:100 (under 10x lens)