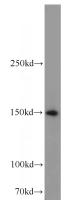

# Antibody description

SAMD9 Rabbit Polyclonal antibody. Positive WB detected in HeLa cells, HEK-293 cells. Observed molecular weight by Western-blot: 148 kDa

# Validations

HeLa cells were subjected to SDS PAGE followed by western blot with Catalog No:115054(SAMD9 antibody) at dilution of 1:1000