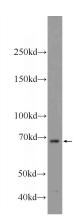

**Dilutions** 

Recommended Dilution:

WB: 1:500-1:5000

IP: 1:200-1:2000

IHC: 1:20-1:200

**Validations** 

HepG2 cells were subjected to SDS PAGE followed by western blot with Catalog No:115048(SALL4 Antibody) at dilution of 1:1000