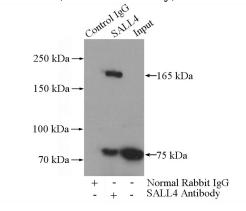

Immunohistochemistry of paraffin-embedded human testis slide using Catalog No:115048(SALL4 Antibody) at dilution of 1:50

IP Result of anti-SALL4 (IP:Catalog No:115048, 4ug; Detection:Catalog No:115048 1:600) with

## **SALL4 antibody**

Catalog Number: 115048

HepG2 cells lysate 3600ug.