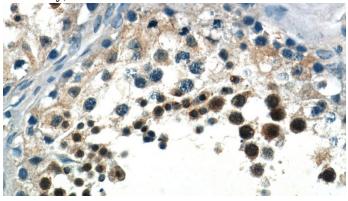

Immunohistochemistry of paraffin-embedded human testis slide using Catalog No:115048(SALL4 Antibody) at dilution of 1:50

IP Result of anti-SALL4 (IP:Catalog No:115048, 4ug; Detection:Catalog No:115048 1:600) with