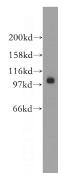

#### Antibody description

SALL2 Rabbit Polyclonal antibody. Positive WB detected in HEK-293 cells. Observed molecular weight by Western-blot: 105kd

#### Validations

HEK-293 cells were subjected to SDS PAGE followed by western blot with Catalog No:115047(SALL2 antibody) at dilution of 1:300