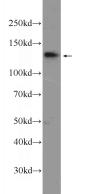

#### **Antibody description**

SALL2 Rabbit Polyclonal antibody. Positive WB detected in Jurkat cells, HEK-293 cells. Observed molecular weight by Western-blot: 130 kDa

## Validations

Jurkat cells were subjected to SDS PAGE followed by western blot with Catalog No:115046(SALL2 Antibody) at dilution of 1:1000