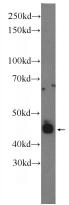

## **SAG** antibody

Catalog Number: 115045

**Product name** 

SAG antibody

**Specificity** 

Human, Mouse; other species not tested.

**Antibody description** 

SAG Rabbit Polyclonal antibody. Positive WB detected in mouse eye tissue. Observed molecular weight by Western-blot: 45 kDa

## **Validations**

mouse eye tissue were subjected to SDS PAGE followed by western blot with Catalog No:115045(SAG Antibody) at dilution of 1:600