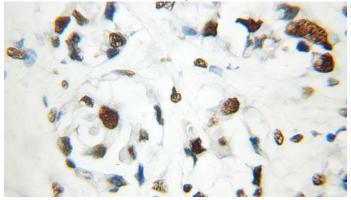

# Antibody description

SAFB2 Rabbit Polyclonal antibody. Positive WB detected in human brain tissue, BxPC-3 cells, HeLa cells, MCF7 cells, rat pancreas tissue. Positive IHC detected in human breast cancer tissue. Observed molecular weight by Westernblot: 130 kDa

# Validations

human brain tissue were subjected to SDS PAGE followed by western blot with Catalog No:115044(SAFB2 antibody) at dilution of 1:500

Immunohistochemical of paraffin-embedded human breast cancer using Catalog No:115044(SAFB2 antibody) at dilution of 1:50 (under 40x lens)