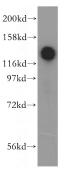

# Antibody description

SAFB2 Rabbit Polyclonal antibody. Positive WB detected in human brain tissue, BxPC-3 cells, HeLa cells, MCF7 cells, rat pancreas tissue. Positive IHC detected in human breast cancer tissue. Observed molecular weight by Westernblot: 130 kDa

# Validations

human brain tissue were subjected to SDS PAGE followed by western blot with Catalog No:115044(SAFB2 antibody) at dilution of 1:500

Immunohistochemical of paraffin-embedded human breast cancer using Catalog No:115044(SAFB2 antibody) at dilution of 1:50 (under 40x lens)