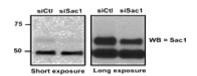

**Dilutions** 

Recommended Dilution:

WB: 1:500-1:5000

IP: 1:500-1:5000

IHC: 1:20-1:200

**Validations** 

WB result of anti- SAC1 (Catalog No:115041) with

NIH-3T3 cells (RNAi).