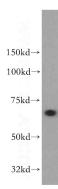

human kidney tissue were subjected to SDS PAGE followed by western blot with Catalog No:115041(SACM1L antibody) at dilution of

Immunohistochemical of paraffin-embedded human brain using Catalog No:115041(SACM1L antibody) at dilution of 1:100 (under 10x lens)