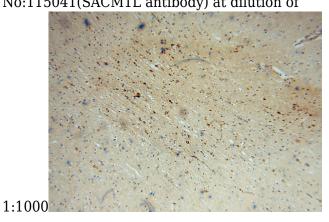

human kidney tissue were subjected to SDS PAGE followed by western blot with Catalog No:115041(SACM1L antibody) at dilution of

Immunohistochemical of paraffin-embedded human brain using Catalog No:115041(SACM1L antibody) at dilution of 1:100 (under 10x lens)