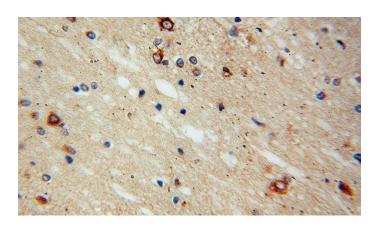

human kidney tissue were subjected to SDS PAGE followed by western blot with Catalog No:115041(SACM1L antibody) at dilution of

Immunohistochemical of paraffin-embedded human brain using Catalog No:115041(SACM1L antibody) at dilution of 1:100 (under 10x lens)