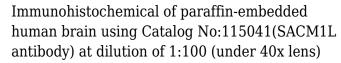

human kidney tissue were subjected to SDS PAGE followed by western blot with Catalog No:115041(SACM1L antibody) at dilution of

Immunohistochemical of paraffin-embedded human brain using Catalog No:115041(SACM1L antibody) at dilution of 1:100 (under 10x lens)