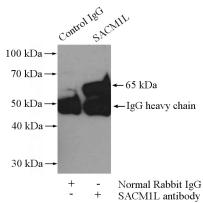

## **SACM1L** antibody

Catalog Number: 115041

IP Result of anti-SACM1L (IP:Catalog No:115041, 4ug; Detection:Catalog No:115041 1:1000) with mouse kidney tissue lysate 4000ug.