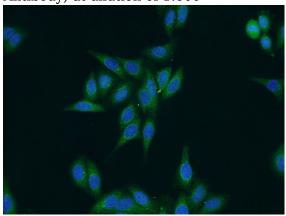

**Antibody description** 

SAAL1 Rabbit Polyclonal antibody. Positive WB detected in HepG2 cells, HEK-293 cells. Positive IF detected in HepG2 cells. Observed molecular weight by Western-blot: 54-55 kDa

## **Validations**

HepG2 cells were subjected to SDS PAGE followed by western blot with Catalog No:115040(SAAL1 Antibody) at dilution of 1:600

Immunofluorescent analysis of HepG2 cells using Catalog No:115040(SAAL1 Antibody) at dilution of 1:50 and Alexa Fluor 488-congugated AffiniPure Goat Anti-Rabbit IgG(H+L)