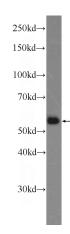

**Antibody description** 

SAAL1 Rabbit Polyclonal antibody. Positive WB detected in HepG2 cells, HEK-293 cells. Positive IF detected in HepG2 cells. Observed molecular weight by Western-blot: 54-55 kDa

## **Validations**

HepG2 cells were subjected to SDS PAGE followed by western blot with Catalog No:115040(SAAL1 Antibody) at dilution of 1:600

Immunofluorescent analysis of HepG2 cells using Catalog No:115040(SAAL1 Antibody) at dilution of 1:50 and Alexa Fluor 488-congugated AffiniPure Goat Anti-Rabbit IgG(H+L)