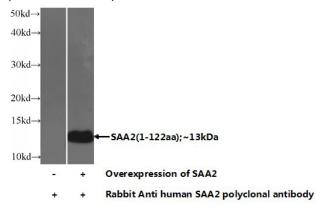

Transfected HEK-293 cells were subjected to SDS

## **SAA2** antibody

Catalog Number: 115038

PAGE followed by western blot with Catalog No:115038(SAA2 Antibody) at dilution of 1:1000

Immunofluorescent analysis of (-20oc Ethanol) fixed A549 cells using Catalog No:115038(SAA2 Antibody) at dilution of 1:25 and Alexa Fluor 488-congugated AffiniPure Goat Anti-Rabbit IgG(H+L)