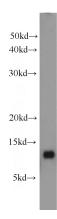

## **Validations**

A549 cells were subjected to SDS PAGE followed by western blot with Catalog No:115038(SAA2 antibody) at dilution of 1:1000

Immunohistochemical of paraffin-embedded human hepatocirrhosis using Catalog No:115038(SAA2 antibody) at dilution of 1:50 (under 40x lens)