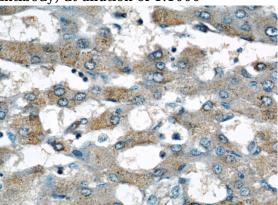

## **Validations**

A549 cells were subjected to SDS PAGE followed by western blot with Catalog No:115038(SAA2 antibody) at dilution of 1:1000

Immunohistochemical of paraffin-embedded human hepatocirrhosis using Catalog No:115038(SAA2 antibody) at dilution of 1:50 (under 40x lens)