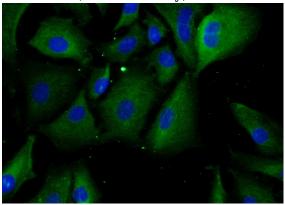

## **SAA2** antibody

Catalog Number: 115038

PAGE followed by western blot with Catalog No:115038(SAA2 Antibody) at dilution of 1:1000

Immunofluorescent analysis of (-20oc Ethanol) fixed A549 cells using Catalog No:115038(SAA2 Antibody) at dilution of 1:25 and Alexa Fluor 488-congugated AffiniPure Goat Anti-Rabbit IgG(H+L)