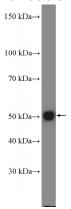

## S1PR5/EDG8 antibody

Catalog Number: 115035

Product name

S1PR5/EDG8 antibody

**Specificity** 

Human, Mouse, Rat; other species not tested.

**Antibody description** 

S1PR5/EDG8 Rabbit Polyclonal antibody. Positive WB detected in mouse brain tissue, HEK-293 cells, HeLa cells, Jurkat cells, K-562 cells. Observed molecular weight by Western-blot: 50-55 kDa

## **Validations**

mouse brain tissue were subjected to SDS PAGE followed by western blot with Catalog No:115035(S1PR5 Antibody) at dilution of 1:600