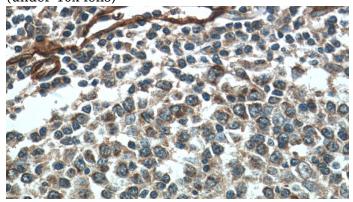

# **SDPR** antibody

Catalog Number: 115034

Immunohistochemistry of paraffin-embedded human heart tissue slide using Catalog No:115034(SDPR Antibody) at dilution of 1:50 (under 40x lens)

Immunohistochemistry of paraffin-embedded human tonsillitis tissue slide using Catalog No:115034(SDPR Antibody) at dilution of 1:50 (under 40x lens)