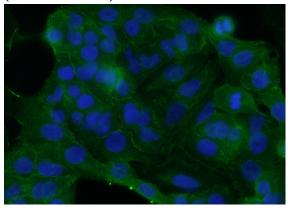

Immunofluorescent analysis of (10% Formaldehyde) fixed A549 cells using Catalog No:115034(SDPR Antibody) at dilution of 1:50 and Alexa Fluor 488-congugated AffiniPure Goat Anti-Rabbit IgG(H+L)