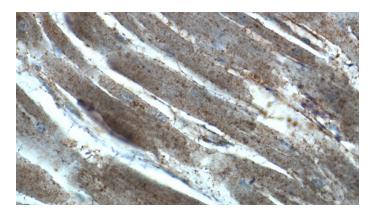

# **SDPR** antibody

Catalog Number: 115034

Immunohistochemistry of paraffin-embedded human heart tissue slide using Catalog No:115034(SDPR Antibody) at dilution of 1:50 (under 40x lens)

Immunohistochemistry of paraffin-embedded human tonsillitis tissue slide using Catalog No:115034(SDPR Antibody) at dilution of 1:50 (under 40x lens)