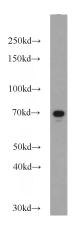

#### **Validations**

A549 cells were subjected to SDS PAGE followed by western blot with Catalog No:115034(SDPR antibody) at dilution of 1:1000

IP Result of anti-SDPR (IP:Catalog No:115034, 4ug; Detection:Catalog No:115034 1:1000) with mouse heart tissue lysate 8000ug.