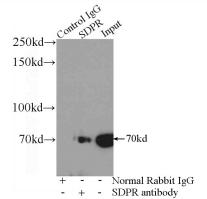

#### **Validations**

A549 cells were subjected to SDS PAGE followed by western blot with Catalog No:115034(SDPR antibody) at dilution of 1:1000

IP Result of anti-SDPR (IP:Catalog No:115034, 4ug; Detection:Catalog No:115034 1:1000) with mouse heart tissue lysate 8000ug.