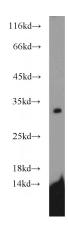

**Dilutions** 

Recommended Dilution:

WB: 1:500-1:5000

IP: 1:200-1:2000

IHC: 1:20-1:200

**Validations** 

HEK-293 cells were subjected to SDS PAGE followed by western blot with Catalog No:115032(SDHB antibody) at dilution of 1:1000