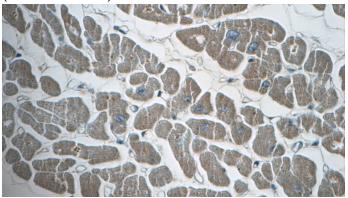

IP Result of anti-SDHB (IP:Catalog No:115032, 4ug; Detection:Catalog No:115032 1:500) with HEK-293 cells lysate 2800ug.

Immunohistochemistry of paraffin-embedded human heart tissue slide using Catalog

## **SDHB antibody**

Catalog Number: 115032

No:115032(SDHB Antibody) at dilution of 1:50 (under 10x lens)

Immunohistochemistry of paraffin-embedded human heart tissue slide using Catalog No:115032(SDHB Antibody) at dilution of 1:50 (under 40x lens)