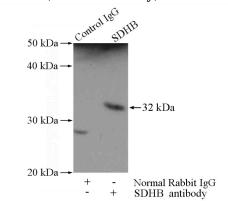

**Dilutions** 

Recommended Dilution:

WB: 1:500-1:5000

IP: 1:200-1:2000

IHC: 1:20-1:200

**Validations** 

HEK-293 cells were subjected to SDS PAGE followed by western blot with Catalog No:115032(SDHB antibody) at dilution of 1:1000

IP Result of anti-SDHB (IP:Catalog No:115032, 4ug; Detection:Catalog No:115032 1:500) with HEK-293 cells lysate 2800ug.

Immunohistochemistry of paraffin-embedded human heart tissue slide using Catalog