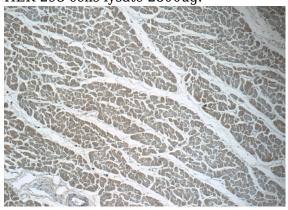

IP Result of anti-SDHB (IP:Catalog No:115032, 4ug; Detection:Catalog No:115032 1:500) with HEK-293 cells lysate 2800ug.

Immunohistochemistry of paraffin-embedded human heart tissue slide using Catalog

## **SDHB antibody**

Catalog Number: 115032

No:115032(SDHB Antibody) at dilution of 1:50 (under 10x lens)

Immunohistochemistry of paraffin-embedded human heart tissue slide using Catalog No:115032(SDHB Antibody) at dilution of 1:50 (under 40x lens)