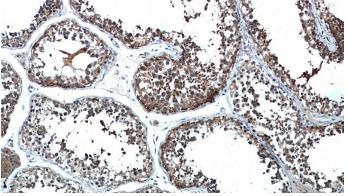

Immunohistochemical of paraffin-embedded human testis using Catalog No:115029(SDF2L1 antibody) at dilution of 1:50 (under 40x lens)