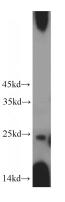

# IHC: 1:20-1:200 Validations

mouse pancreas tissue were subjected to SDS PAGE followed by western blot with Catalog No:115029(SDF2L1 antibody) at dilution of 1:500

Immunohistochemical of paraffin-embedded human testis using Catalog No:115029(SDF2L1 antibody) at dilution of 1:50 (under 10x lens)