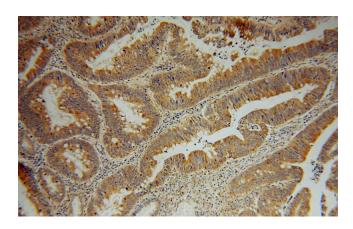

**Dilutions** 

Recommended Dilution:

WB: 1:200-1:1000

IHC: 1:20-1:200

IF: 1:20-1:200

**Validations** 

Immunohistochemical of paraffin-embedded human colon cancer using Catalog No:115027(SDCCAG3 antibody) at dilution of 1:50 (under 10x lens)