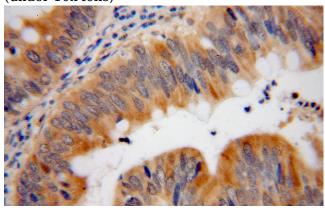

Immunohistochemical of paraffin-embedded human colon cancer using Catalog No:115027(SDCCAG3 antibody) at dilution of 1:50 (under 40x lens)