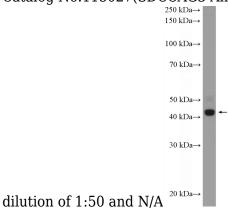

## SDCCAG3 antibody

Catalog Number: 115027

Immunofluorescent analysis of HepG2 cells using Catalog No:115027(SDCCAG3 Antibody) at

mouse pancreas tissue were subjected to SDS PAGE followed by western blot with Catalog No:115027(SDCCAG3 Antibody) at dilution of 1:300