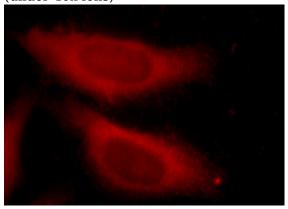

## SDCCAG3 antibody

Catalog Number: 115027

Immunofluorescent analysis of HepG2 cells using Catalog No:115027(SDCCAG3 Antibody) at

mouse pancreas tissue were subjected to SDS PAGE followed by western blot with Catalog No:115027(SDCCAG3 Antibody) at dilution of 1:300