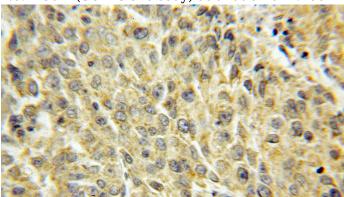

## **SCYL3** antibody

Catalog Number: 115024

Product name

SCYL3 antibody

**Specificity** 

human; other species not tested.

**Antibody description** 

SCYL3 Rabbit Polyclonal antibody. Positive WB detected in human brain tissue. Positive IHC detected in human lung cancer. Observed molecular weight by Western-blot: 83kd

Immunohistochemical of paraffin-embedded human lung cancer using Catalog No:115024(SCYL3 antibody) at dilution of 1:50 (under 10x lens)