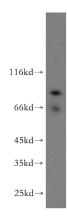

## **SCYL3** antibody

Catalog Number: 115024

Product name

SCYL3 antibody

**Specificity** 

human; other species not tested.

**Antibody description** 

SCYL3 Rabbit Polyclonal antibody. Positive WB detected in human brain tissue. Positive IHC detected in human lung cancer. Observed molecular weight by Western-blot: 83kd

**Dilutions** 

Recommended Dilution:

WB: 1:200-1:1000

IHC: 1:20-1:200 **Validations** 

human brain tissue were subjected to SDS PAGE followed by western blot with Catalog No:115024(SCYL3 antibody) at dilution of 1:200