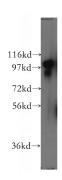

## **SCYL2** antibody

Catalog Number: 115023

Product name

SCYL2 antibody

**Specificity** 

human, mouse, rat; other species not tested.

Antibody description

SCYL2 Rabbit Polyclonal antibody. Positive WB detected in NIH/3T3 cells, mouse uterus tissue. Observed molecular weight by Western-blot: 104kd

**Dilutions** 

Recommended Dilution:

WB: 1:500-1:5000

**Validations** 

NIH/3T3 cells were subjected to SDS PAGE followed by western blot with Catalog No:115023(SCYL2 antibody) at dilution of 1:500